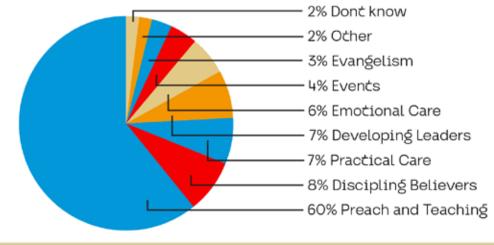

## MOST ENJOYABLE PART OF PASTORING?

via Barna, 2022

Barna Study of what pastors enjoy doing most