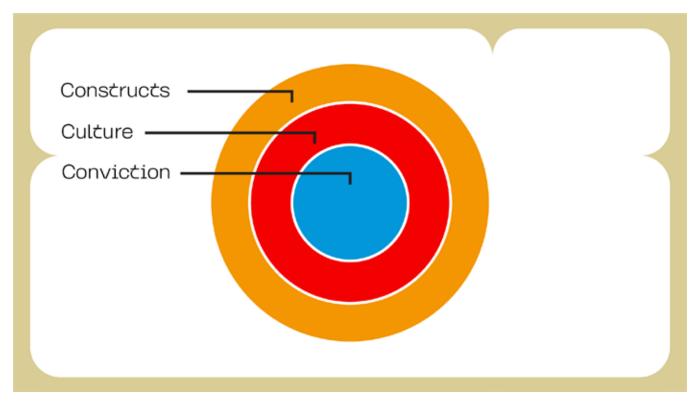

## BRYAN SEMINAR TEACHING GRAPHICS



Development occurs at the convergence of these three things



Progression of types of thinking

## **BRYAN SEMINAR TEACHING GRAPHICS**



The 3 C's of leadership development



## **BRYAN SEMINAR PRINT OUTS**

| Pipeline Level Names |                      |                                                            |            |                  |  |  |  |
|----------------------|----------------------|------------------------------------------------------------|------------|------------------|--|--|--|
| Pipeline Levels      |                      | Scope of Leadership                                        | Level Name | Number of People |  |  |  |
| Lead the Church      |                      | Provides visionary leadership<br>for the church as a whole |            | 0                |  |  |  |
|                      | Lead a Ministry Area | Provides visionary leadership<br>for the church as a whole |            | 0