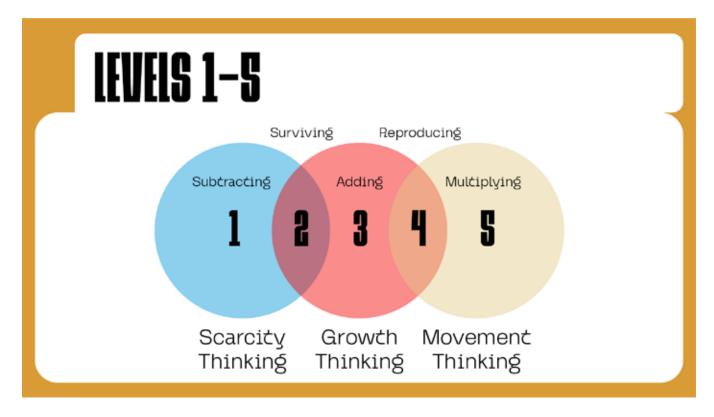

## BRYAN SEMINAR TEACHING GRAPHICS

Development occurs at the convergence of these three things

Progression of types of thinking