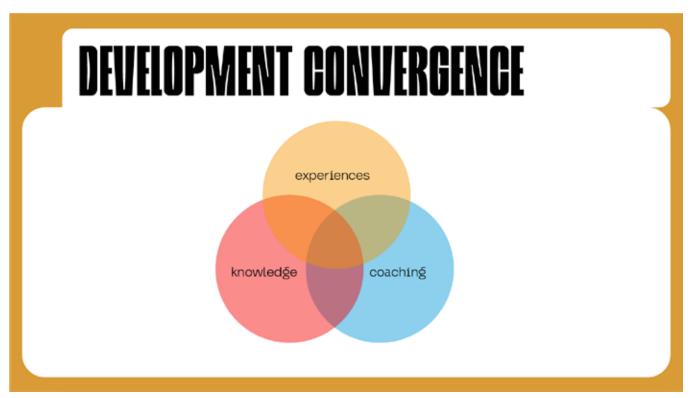

## BRYAN SEMINAR TEACHING GRAPHICS

Development occurs at the convergence of these three things

Progression of types of thinking