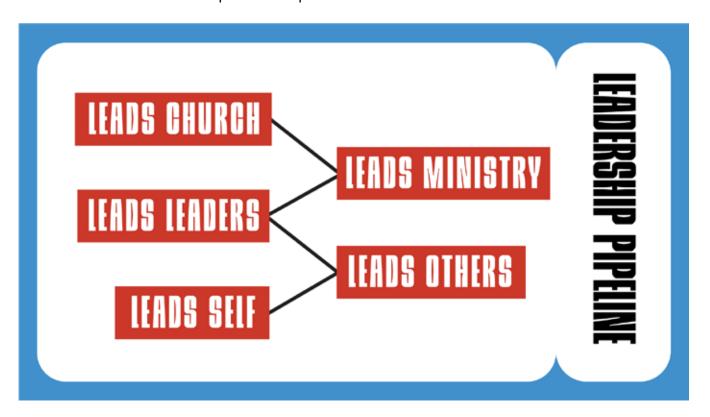

## **BRYAN SEMINAR PRINT OUTS**

| Pipeline Level Names |                      |                                                            |            |                  |  |  |  |
|----------------------|----------------------|------------------------------------------------------------|------------|------------------|--|--|--|
| Pipeline Levels      |                      | Scope of Leadership                                        | Level Name | Number of People |  |  |  |
| Lead the Church      |                      | Provides visionary leadership<br>for the church as a whole |            | 0                |  |  |  |
|                      | Lead a Ministry Area | Provides visionary leadership<br>for the church as a whole |            | 0                |  |  |  |
| Lead Leaders         |                      | Coaches a group of leaders within a specific ministry      |            | 0                |  |  |  |
|                      | Lead Others          | Provides leadership for a small team of people             |            | 0                |  |  |  |
| Lead Self            |                      | Serves on a team or in a group                             |            | 0                |  |  |  |